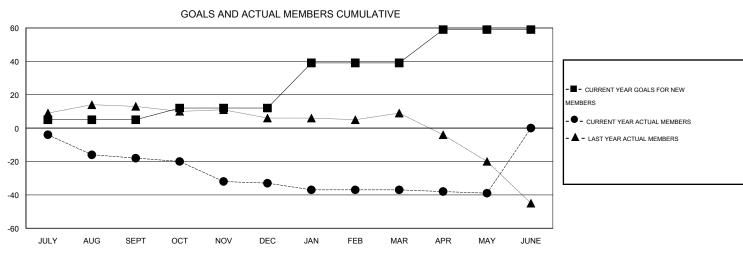

## District 105 W

Results as of: 5/31/2014

## LOCATION ENGLAND

GMT CA 4

| Clubs                       |                  |                     |                            |                             | Members                     |                    |                            |                              |                             |  |
|-----------------------------|------------------|---------------------|----------------------------|-----------------------------|-----------------------------|--------------------|----------------------------|------------------------------|-----------------------------|--|
|                             | RESU             | LTS FOR 2013-2014   |                            |                             | RESULTS FOR 2013-2014       |                    |                            |                              |                             |  |
| QUARTER                     | NEW CLUB<br>GOAL | ACTUAL NEW<br>CLUBS | ACTUAL<br>DROPPED<br>CLUBS | ACTUAL NET<br>GAIN/<br>LOSS | QUARTER                     | NEW MEMBER<br>GOAL | ACTUAL TOTAL MEMBERS ADDED | ACTUAL<br>DROPPED<br>MEMBERS | ACTUAL NET<br>GAIN/<br>LOSS |  |
| JULY/AUG/SEPT               | 0                | 0                   | 0                          | 0                           | JULY/AUG/SEPT               | 5                  | 12                         | 30                           | -18                         |  |
| OCT/NOV/DEC                 | 0                | 0                   | 0                          | 0                           | OCT/NOV/DEC                 | 7<br>27            | 5<br>21                    | 20<br>25                     | -15<br>-4                   |  |
| JAN/FEB/MAR<br>APR/MAY/JUNE | 1                | 0                   | 0                          | 0                           | JAN/FEB/MAR<br>APR/MAY/JUNE | 20                 | 12                         | 14                           | -4<br>-2                    |  |